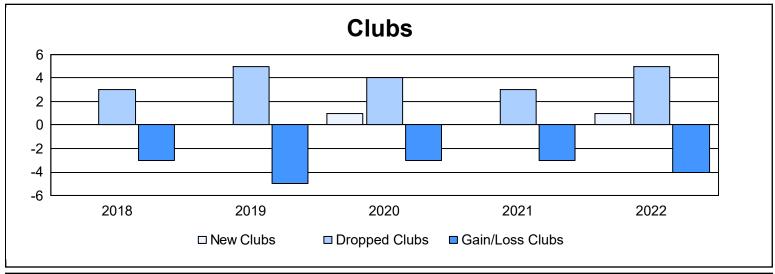

District 330 B As of June 2022 Cumulative

| Year      | New<br>Clubs | Dropped<br>Clubs | Gain/<br>Loss<br>Clubs | New<br>Members | Charter<br>Members | Reinstate<br>Members | Transfer<br>Members | Total<br>Member<br>Added | Total<br>Members<br>Dropped | Gain/<br>Loss<br>Members |
|-----------|--------------|------------------|------------------------|----------------|--------------------|----------------------|---------------------|--------------------------|-----------------------------|--------------------------|
| 2017-2018 | 0            | 3                | -3                     | 308            | 0                  | 5                    | 11                  | 324                      | 473                         | -149                     |
| 2018-2019 | 0            | 5                | -5                     | 321            | 0                  | 12                   | 7                   | 340                      | 482                         | -142                     |
| 2019-2020 | 1            | 4                | -3                     | 189            | 21                 | 5                    | 15                  | 230                      | 478                         | -248                     |
| 2020-2021 | 0            | 3                | -3                     | 177            | 0                  | 7                    | 5                   | 189                      | 359                         | -170                     |
| 2021-2022 | 1            | 5                | -4                     | 186            | 27                 | 10                   | 7                   | 230                      | 365                         | -135                     |
| Average   | 0            | 4                | -4                     | 236            | 10                 | 8                    | 9                   | 263                      | 431                         | -169                     |